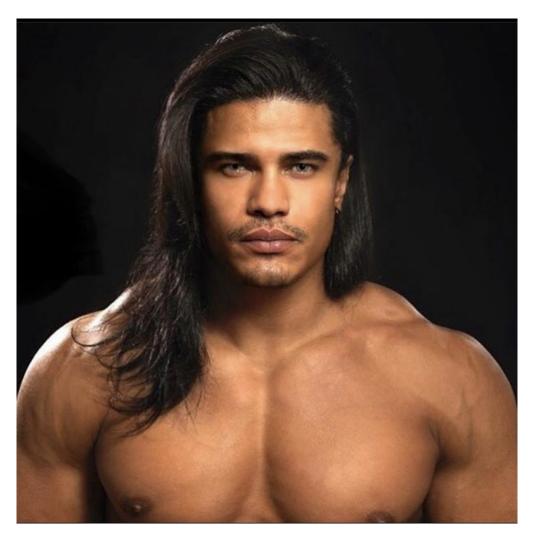

## **Elizeu D** Bodybuilder

Our Elizeu is originally from Brazil and has specialist knowledge of what makes the perfect bodybuilder thanks to his background in physiotherapy, physiology and osteopathy. He works his body to perfection thanks to a routine he has tailored down to perfection – and it is obviously working very well indeed! He has a further experience in classical ballet and is proficient as a teacher of salsa and samba dancing. He is also fluent in English, Portuguese and semi-fluent in Spanish and Hebrew.

No images to be published in any format without written permission from www.rippedmodels.co.uk

Height: 6 ft

Waist: 33"

Chest: 45"

Eye Colour: Brown

Shoe Size: 10.5

For more information, contact james@rippedmodels.co.uk