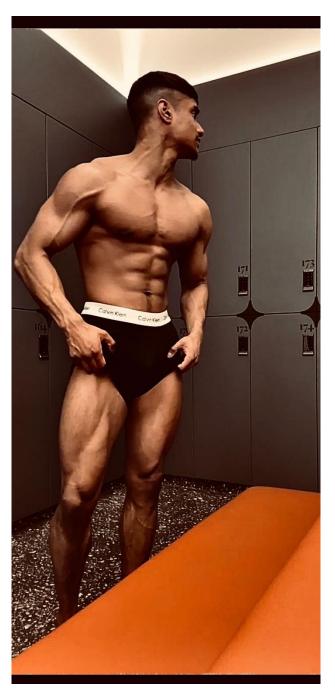

**Rex P** Fitness model

Our Rex is a personal trainer who certainly practices what he preaches, using his expertise to craft a physique that can be put to multiple uses. He currently has a 38-inch chest with a 28-inch waist, so his chest to waist ration is impressive, giving him that classic muscular physique. In addition to providing inspiration for his personal training clients, Rex has also worked as a buff butler, fitness model, adult actor and as a stripper - so he is definitely very comfortable showing off his body! Rex is a perfect general fitness model underwear model and swimwear model and comes highly recommended.

## Height: 5ft' 10"

Waist: 28"

Chest: 38"

Eye Colour: Brown

Shoe Size: 10

For more information, contact james@rippedmodels.co.uk

No images to be published in any format without written permission from www.rippedmodels.co.uk