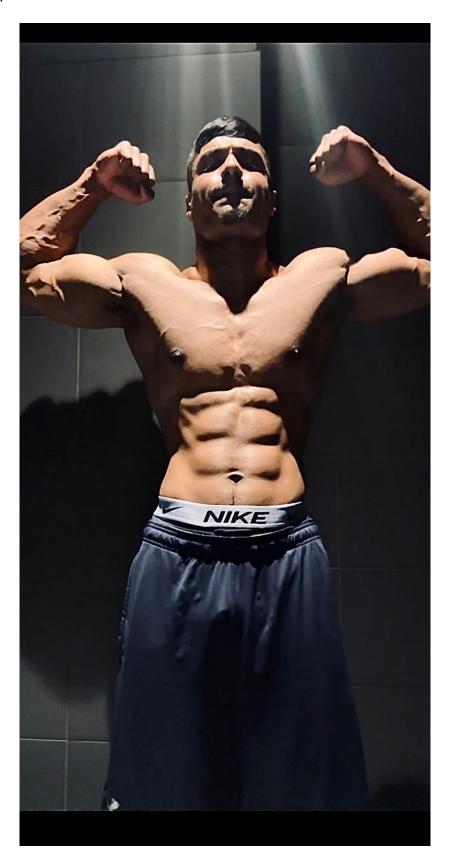

**Rex P** Fitness model

Our Rex is a personal trainer who certainly practices what he preaches, using his expertise to craft a physique that can be put to multiple uses. He currently has a 38-inch chest with a 28-inch waist, so his chest to waist ration is impressive, giving him that classic muscular physique. In addition to providing inspiration for his personal training clients, Rex has also worked as a buff butler, fitness model, adult actor and as a stripper - so he is definitely very comfortable showing off his body! Rex is a perfect general fitness model underwear model and swimwear model and comes highly recommended.

## Height: 5ft' 10"

Waist: 28"

Chest: 38"

Eye Colour: Brown

Shoe Size: 10

For more information, contact james@rippedmodels.co.uk

No images to be published in any format without written permission from www.rippedmodels.co.uk