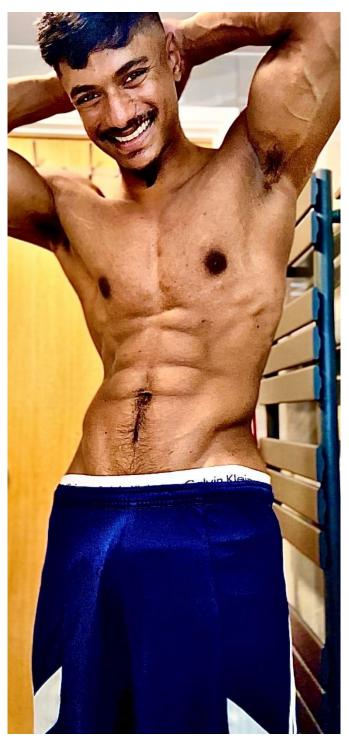

**Rex P** Fitness model

Our Rex is a personal trainer who certainly practices what he preaches, using his expertise to craft a physique that can be put to multiple uses. He currently has a 38-inch chest with a 28-inch waist, so his chest to waist ration is impressive, giving him that classic muscular physique. In addition to providing inspiration for his personal training clients, Rex has also worked as a buff butler, fitness model, adult actor and as a stripper - so he is definitely very comfortable showing off his body! Rex is a perfect general fitness model underwear model and swimwear model and comes highly recommended.

## Height: 5ft' 10"

Waist: 28"

Chest: 38"

Eye Colour: Brown

Shoe Size: 10

For more information, contact james@rippedmodels.co.uk

No images to be published in any format without written permission from www.rippedmodels.co.uk