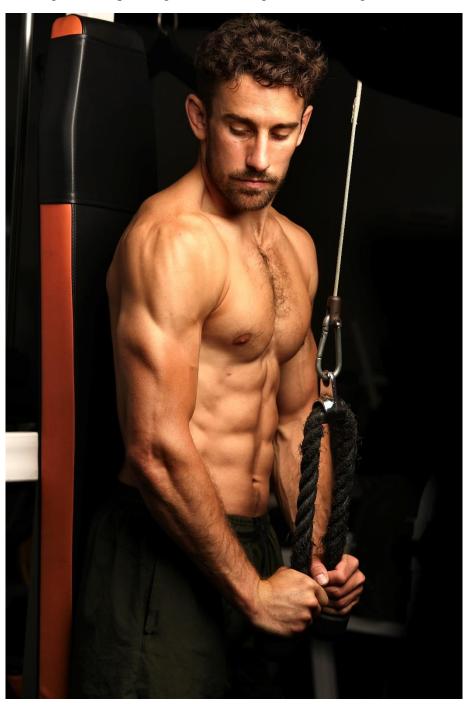

## **Antony T** Bodybuilder

No images to be published in any format without written permission from www.rippedmodels.co.uk

Our Antony says he is especially proud of his abs, and his ability to maintain them all year round. They are incredibly strong and have enabled him to get his top off on multiple shows such as a butler-in-the-buff in Eastenders, a naked man on the Emily Atack show, a topless servant on The Witcher and a topless dancer on The Inbetweeners. Can you see a shirt-off pattern forming? He has also worked on film sets alongside big names including Brad Pitt, Mark Wahlberg and Halle Berry. His chiselled body is the result of sheer hard work. He is an ex professional Thai boxer and world champion kickboxer and has been training in the gym most of his life. He has also been training for the stunt register alongside trampolining, rock climbing and swimming.

Height: 5ft' 8"

Waist: 30"

Chest: 40"

Eye Colour: Blue

Shoe Size: 8.5

For more information, contact james@rippedmodels.co.uk

No images to be published in any format without written permission from www.rippedmodels.co.uk