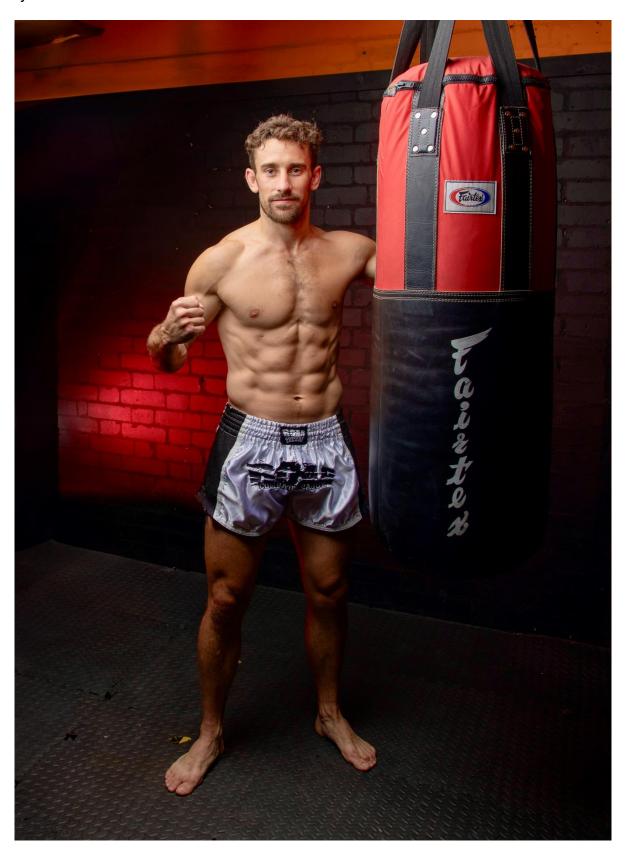

## **Antony T** Bodybuilder

No images to be published in any format without written permission from www.rippedmodels.co.uk

Our Antony says he is especially proud of his abs, and his ability to maintain them all year round. They are incredibly strong and have enabled him to get his top off on multiple shows such as a butler-in-the-buff in Eastenders, a naked man on the Emily Atack show, a topless servant on The Witcher and a topless dancer on The Inbetweeners. Can you see a shirt-off pattern forming? He has also worked on film sets alongside big names including Brad Pitt, Mark Wahlberg and Halle Berry. His chiselled body is the result of sheer hard work. He is an ex professional Thai boxer and world champion kickboxer and has been training in the gym most of his life. He has also been training for the stunt register alongside trampolining, rock climbing and swimming.

Height: 5ft' 8"

Waist: 30"

Chest: 40"

Eye Colour: Blue

Shoe Size: 8.5

For more information, contact james@rippedmodels.co.uk

No images to be published in any format without written permission from www.rippedmodels.co.uk