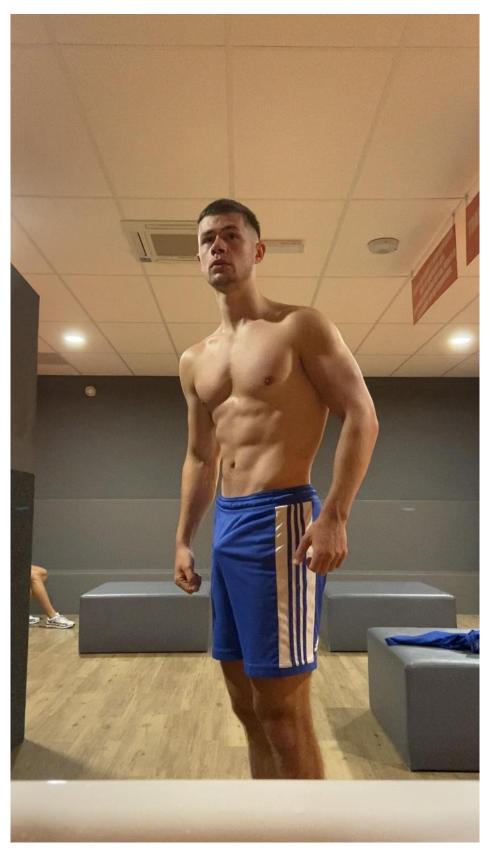

**Gijs L** Sports and fitness model

No images to be published in any format without written permission from www.rippedmodels.co.uk

Our Gijs is an up-and-coming fitness model who we expect to become a big name in the coming years. He trains most days – and sometimes even notches up two sessions each day. The results are already showing, with Gijs saying his shoulders are his favourite feature, although his chest is catching up. He bases his training around a push and pull split, and, like us here at Ripped Models, is looking forward to what the future holds for him on his fitness journey.

No images to be published in any format without written permission from www.rippedmodels.co.uk

Height: 6ft 2"
Weight: 85kg
Waist size: 28 inches
Chest size: 39 inches
Shoe size: 11
Eye Colour: Brown
Location: Netherlands.