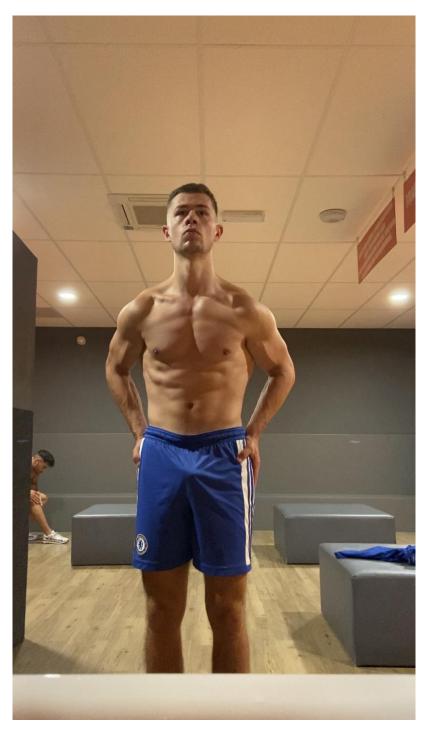

**Gijs L** Sports and fitness model

No images to be published in any format without written permission from www.rippedmodels.co.uk

Our Gijs is an up-and-coming fitness model who we expect to become a big name in the coming years. He trains most days – and sometimes even notches up two sessions each day. The results are already showing, with Gijs saying his shoulders are his favourite feature, although his chest is catching up. He bases his training around a push and pull split, and, like us here at Ripped Models, is looking forward to what the future holds for him on his fitness journey.

No images to be published in any format without written permission from www.rippedmodels.co.uk

Height: 6ft 2"
Weight: 85kg
Waist size: 28 inches
Chest size: 39 inches
Shoe size: 11
Eye Colour: Brown
Location: Netherlands.