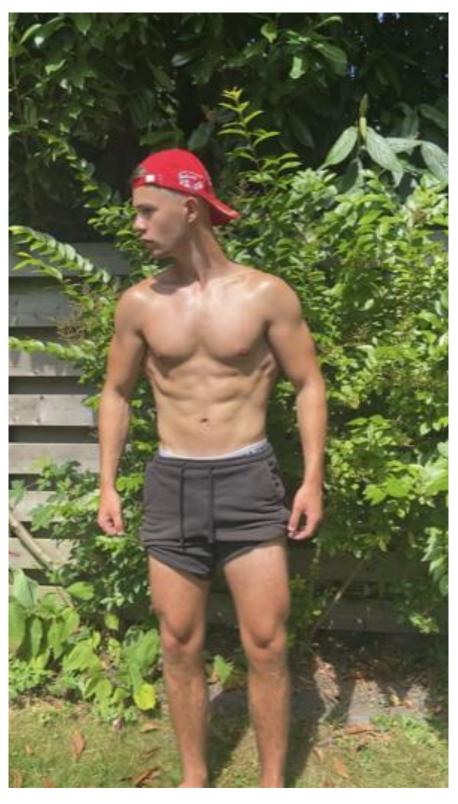

**Gijs L** Sports and fitness model

No images to be published in any format without written permission from www.rippedmodels.co.uk

Our Gijs is an up-and-coming fitness model who we expect to become a big name in the coming years. He trains most days – and sometimes even notches up two sessions each day. The results are already showing, with Gijs saying his shoulders are his favourite feature, although his chest is catching up. He bases his training around a push and pull split, and, like us here at Ripped Models, is looking forward to what the future holds for him on his fitness journey.

No images to be published in any format without written permission from www.rippedmodels.co.uk

Height: 6ft 2"
Weight: 85kg
Waist size: 28 inches
Chest size: 39 inches
Shoe size: 11
Eye Colour: Brown
Location: Netherlands.