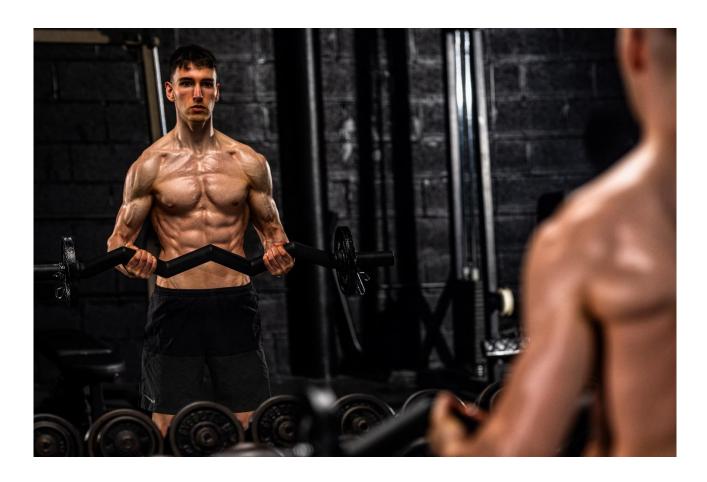

**Fil C** Sportswear model

Our Fil says he is especially proud of his abs and his obliques - and we wholeheartedly agree with him! Fil's body is incredibly ripped and vascular, with enough muscle tone to make him ideal as a sportswear or underwear model. He trains five times a week, mixing resistance training with weights and calisthenics, as well as several forms of cardio such as jogging, cycling, swimming and hiking.