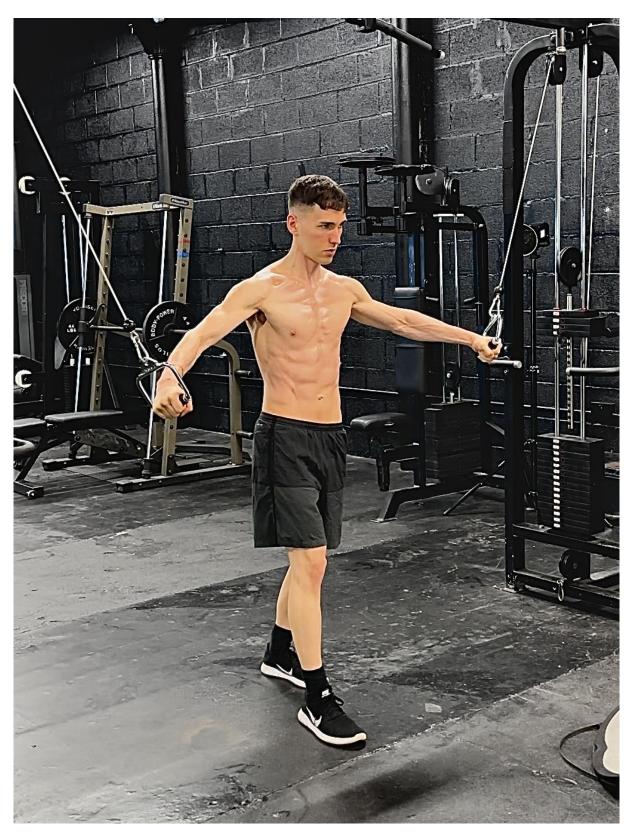

**Fil C** Sportswear model

Our Fil says he is especially proud of his abs and his obliques - and we wholeheartedly agree with him! Fil's body is incredibly ripped and vascular, with enough muscle tone to make him ideal as a sportswear or underwear model. He trains five times a week, mixing resistance training with weights and calisthenics, as well as several forms of cardio such as jogging, cycling, swimming and hiking.