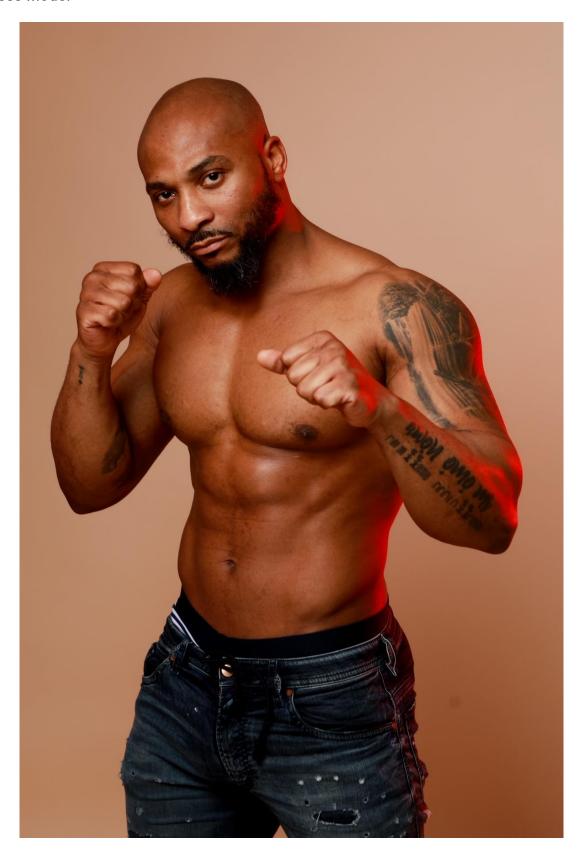

## **Timmi A**Fitness Model

No images to be published in any format without written permission from www.rippedmodels.co.uk

Our Timmi is perfect as an all-round fitness model. He has some solid mass, if you are looking for a campaign that packs a lot of muscle, but is also incredibly aesthetic, so can showcase swimwear or underwear to perfection. He is particularly proud that his upper back to waist ratio is pronounced, giving his the much in-demand classic V-shape which eludes so many. He has been training hard for around 15 years now – does it show? Hell yeah!

No images to be published in any format without written permission from www.rippedmodels.co.uk

Height: 5ft' 8"

Waist: 34"

Chest: 42"

Eye Colour: Brown

Shoe Size: 9

For more information, contact james@rippedmodels.co.uk