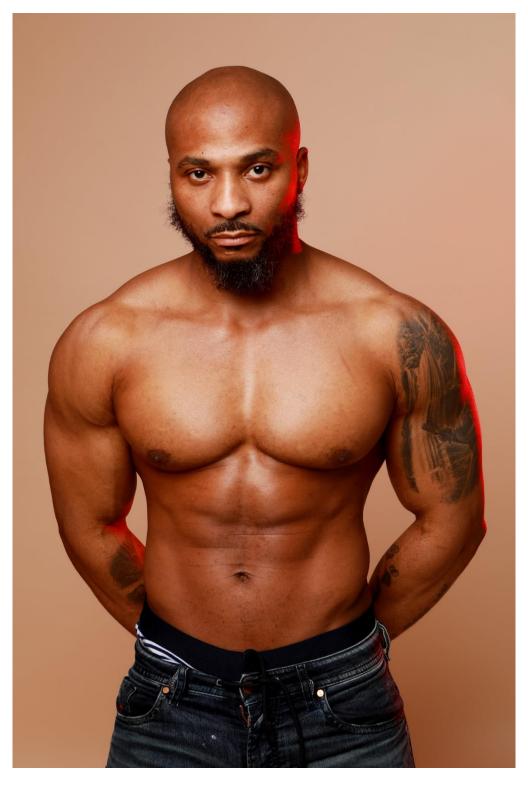

## **Timmi A**Fitness Model

No images to be published in any format without written permission from www.rippedmodels.co.uk

Our Timmi is perfect as an all-round fitness model. He has some solid mass, if you are looking for a campaign that packs a lot of muscle, but is also incredibly aesthetic, so can showcase swimwear or underwear to perfection. He is particularly proud that his upper back to waist ratio is pronounced, giving his the much in-demand classic V-shape which eludes so many. He has been training hard for around 15 years now – does it show? Hell yeah!

No images to be published in any format without written permission from www.rippedmodels.co.uk

Height: 5ft' 8"

Waist: 34"

Chest: 42"

Eye Colour: Brown

Shoe Size: 9

For more information, contact james@rippedmodels.co.uk