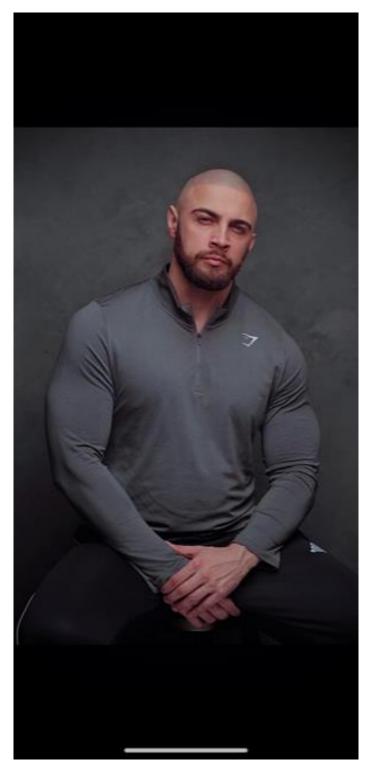

**Billy E** Bodybuilder

Our Billy boy has already performed well in two bodybuilding shows, coming second and third. Do we think he has what it takes to come first next time? YES! He says he is most proud of his arms, which measure in at an incredible 20 inches. In addition to training in the gym, where he likes to shock his muscles by changing his training routine every couple of months, he plays football three times a week to keep his cardio fitness in check as well.