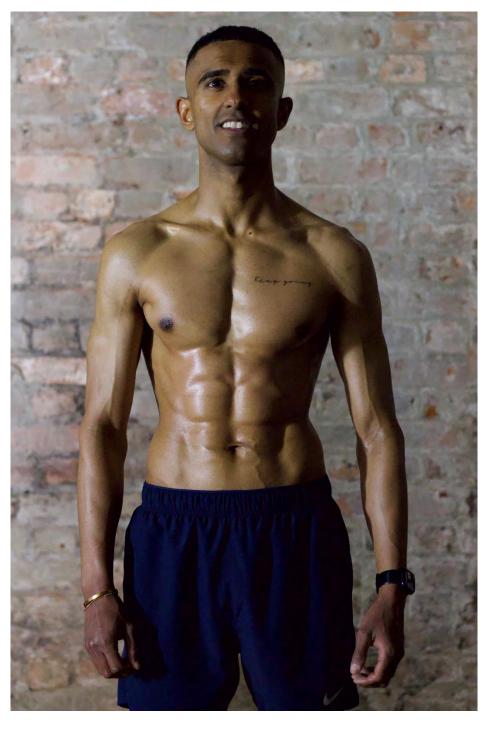

**Amit P** Sportswear model

Our Amit says he is especially proud of his abs - and we wholeheartedly agree with him! Amit's abs, and the rest of his incredibly aesthetic body, is the product of hard work, dedication and a desire to be as ripped as possible. We think Amit is the perfect sports gear or underwear model, capable of showcasing a label to perfection, thanks to his obvious hard work and dedication to fitness ethic.

No images to be published in any format without written permission from www.rippedmodels.co.uk

Height: 5' 8"

Waist: 28"

Chest: 36"

Eye Colour: Brown

Shoe Size: 9

For more information, contact james@rippedmodels.co.uk